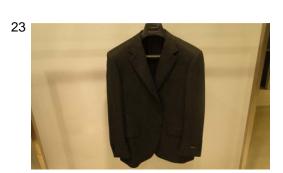

Product type: Suit

Article: 14520/12/L11220/10

Colour: Black Stripe

Retail price: Wholesale price:

Quantity: 3

Product type: T. Coat

Article: W4551/31/010071

Colour: Blue Retail price: