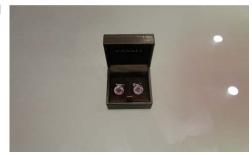

Colour: Rhodium

Retail price: Wholesale price:

Product type: Cufflinks Article: CL0972 Colour: Rhodium

Retail price: Wholesale price:

Quantity: 10

Product type: Shoes

Article: 311204/SC601/01

Colour: White Retail price: Wholesale price: