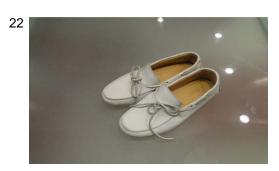

Colour: Rhodium

Retail price: Wholesale price:

Product type: Cufflinks Article: CL0972 Colour: Rhodium

Retail price: Wholesale price:

Quantity: 10

Product type: Shoes

Article: 311204/SC601/01

Colour: White Retail price: Wholesale price:

> Quantity: 9

This is a classic summer product. However, there is a variety of articles and

colours available of high quality shoes.

Product type: Jacket

Article: 24038.11 L11220 6R

Colour: Grey Fishbone

Retail price: