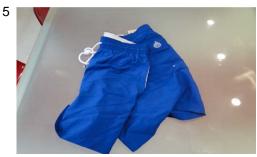

Retail price: Wholesale price:

Quantity: 10

More colours available

Product type: Shorts
Article: B024/3
Colour: Blue Medium

Retail price: Wholesale price:

Quantity: 8

More colours available

Product type: Shirts B.D. Article: 63608/31