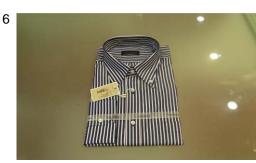

Colour: -Retail price: Wholesale price: -

Quantity: 3

More colours available

Product type: Shirt classic Article: 63340/42 Colour: Light Blue Stripe

Retail price: Wholesale price:

Quantity: 15

More colours available